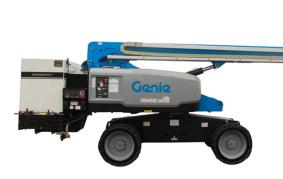

#### **GENERAL SPECIFICATIONS**

- Genie S-65 4WD, foam filled tires
- 150 ft of water throw
- 160° side-to-side rotation at fan
- 14.5" ground clearance
- HBC Radiomatic remote control 26 key functions including E-Stop

#### **POWER SPECIFICATIONS**

- MultiQuip MQ45 gen set
- 48hp Deutz Tier 4F diesel, 35 gal fuel tank
- Misting Fan: 25hp drive motor 480v-3-phase

#### **WATER SPECIFICATIONS**

- Up to 11 gallons/hr water volume
- 145 psi booster pump
- Coverage: 37,000 sq ft.