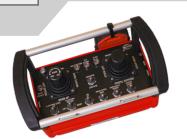

#### **GENERAL SPECIFICATIONS**

- Genie S-65 4WD, foam filled tires
- 150 ft of water throw
- 160° side-to-side rotation at fan
- 14.5" ground clearance
- HBC Radiomatic remote control 26 key functions including E-Stop