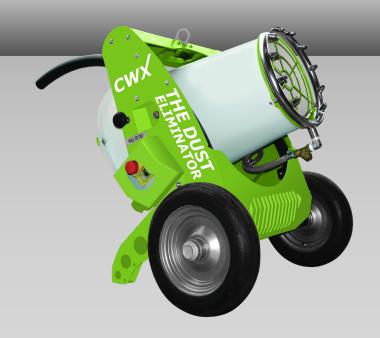

## THE DUST ELIMINATOR

### **EL-40 Misting System**

#### **GENERAL SPECIFICATIONS**

• Weight: 175 lbs

• Tilt angle: 10° to 50°

• 1" water hose connection

• 53CFM air flow

#### **POWER SPECIFICATIONS**

Electric motor: single phase 230V-50Hz

#### **WATER SPECIFICATIONS**

Water usage: @30 PSI - 2 GPM
Water throw distance: 40+ ft

Includes 6' electrical and water pigtail connection — unit ships on steel rack